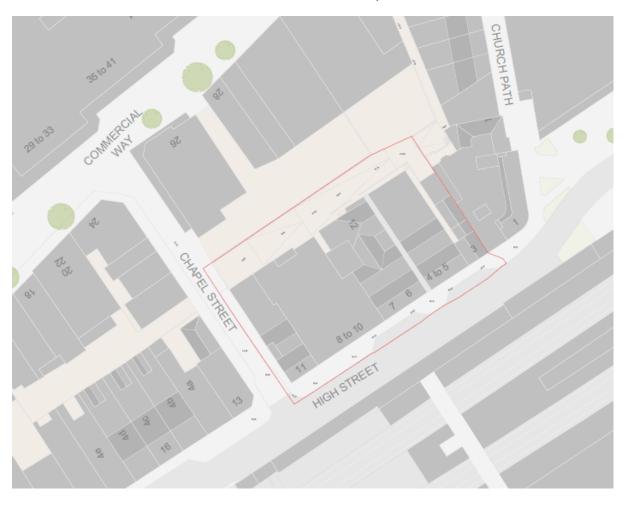

## 3-12 High Street, Woking.

## PLAN/2023/0645

Partial demolition of 3-5 High Street, demolition and reinstatement of facade of 6-7 High Street, demolition of 8-12 High Street and redevelopment of the site to create a shared living building (sui-generis use) which ranges in height from two and three storeys (plus basement), to eight and nine storeys (plus basement), to fourteen to seventeen storeys (plus basement), including commercial floorspace [Use Class E], plant, refuse, bicycle store and associated highway works, including alterations to rear service access (Environmental Statement submitted).